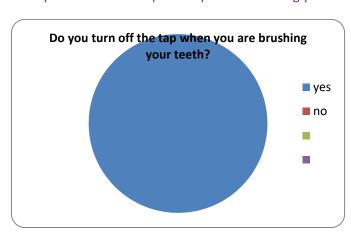

9.Do you turn off the tap when you are brushing your teeth? Yes 8 no

10.Do you throw away leftovers?

Yes 6

no 2

As you can see the majority of the results is positive. Most of the students are respecting the environment and they trying to help by for example recycle rubbish or use reausable bottles.