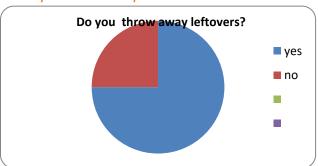

9.Do you turn off the tap when you are brushing your teeth? Yes 8 no

10.Do you throw away leftovers?

Yes 6

no 2

As you can see the majority of the results is positive. Most of the students are respecting the environment and they trying to help by for example recycle rubbish or use reausable bottles.