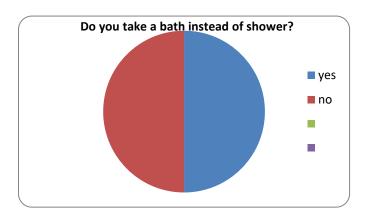

## Survey about recycling, environment protection by Natalia Kubica

1.Do you recycle rubbish at home?

Yes

8

no 0

2.Do you use dishwasher?

Yes

5

no 3

3.Do you take a bath instead of shower?

Yes

4

no 4

5.Do you use public transport?

Yes

8