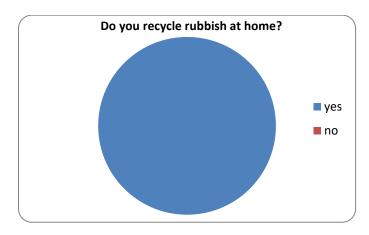

## Survey about recycling, environment protection by Natalia Kubica

1.Do you recycle rubbish at home?

Yes

8

no 0

2.Do you use dishwasher?

Yes

5