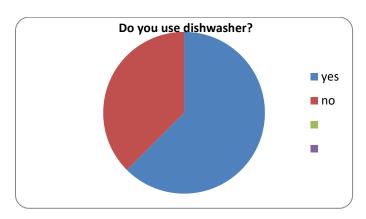

## Survey about recycling, environment protection by Natalia Kubica

1.Do you recycle rubbish at home?

Yes

8

no 0

2.Do you use dishwasher?

Yes

5