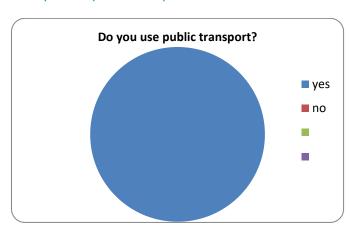

no 3

3.Do you take a bath instead of shower?

Yes

4

no 4

5.Do you use public transport?

Yes

8

no 0

6.Do you use plastic bags when you go shopping? Yes

5

no 3

8.Do you throw away your old clothes?

Yes

6

No 2