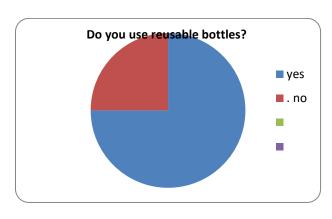

9.Do you turn off the tap when you are brushing your teeth? Yes 8 no

10.Do you throw away leftovers?

Yes 6

no 2

As you can see the majority of the results is positive. Most of the students are respecting the environment and they trying to help by for example recycle rubbish or use reausable bottles.