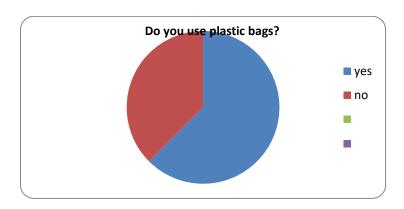

no 0

6.Do you use plastic bags when you go shopping? Yes

5

no 3

8.Do you throw away your old clothes?

Yes

6

No 2