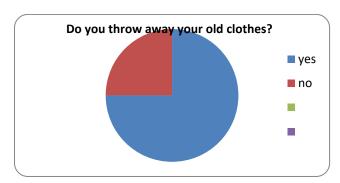

no 0

6.Do you use plastic bags when you go shopping? Yes

5

no 3

8.Do you throw away your old clothes?

Yes

6

No 2